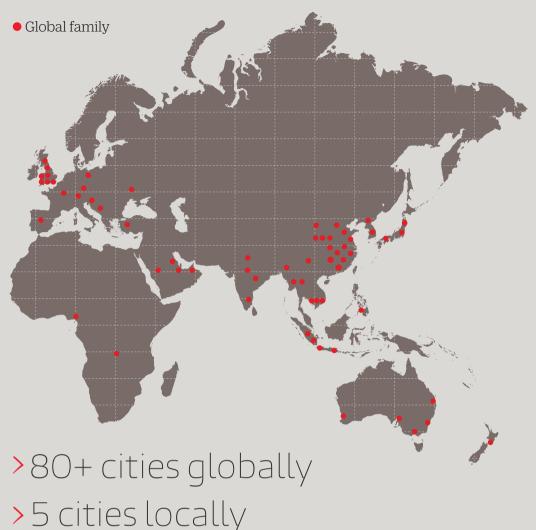

Frasers Property Australia is part of an international property group with total assets of more than S\$27 billion and a portfolio spanning 80 cities around the world. Operating under the global Frasers Property brand, we have the scale and influence of an international company with the benefit of Australand's diverse 90 year history in Australia.