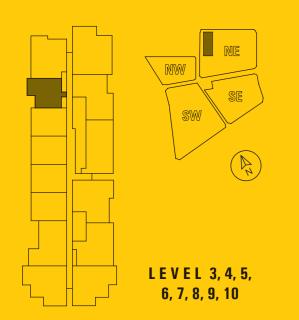

Apartments 3.13, 4.13, 5.13, 6.13, 7.13, 8.13, 9.07, 10.06



## UNIT AREAS

| Internal<br>Balcony |                   |
|---------------------|-------------------|
| TOTAL AREAS         | 62 m <sup>2</sup> |



## LEGEND

L - Linen S - Storage P - Pantry A/C - Condenser Unit SK - Skylight Over





*EdSquare.com.au* | *13 38 38* 

DISCLAIMER: This layout plan was produced prior to construction and is subject to DA approval. The dimensions and depictions of the layout of the apartment in this floor plan are approximations only, not to scale and may vary when the apartments are built. The landscaping design is to be used as a guide only and also may vary when built. If there are any discrepancies between the floor plans dimensions and depictions and the dimensions and depictions in the Strata Plan, the dimensions and depictions in the Strata Plan will prevail. All room measurements are measured from internal walls to internal walls and may vary. The furniture and furnishings depicted are not incl