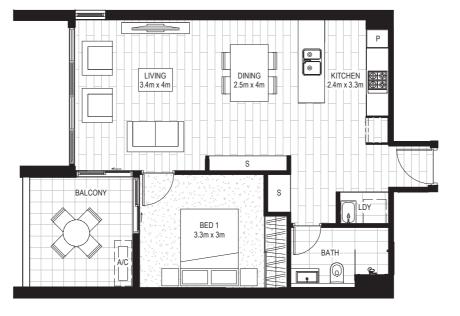

## UNIT AREAS

| Internal<br>Balcony |                   |
|---------------------|-------------------|
| TOTAL AREAS         | 62 m <sup>2</sup> |

## LEGEND

L - Linen S - Storage P - Pantry A/C - Condenser Unit SK - Skylight Over

*EdSquare.com.au* | *13 38 38* 

DISCLAIMER: This layout plan was produced prior to construction and is subject to DA approval. The dimensions and depictions of the layout of the apartment in this floor plan are approximations only, not to scale and may vary when the apartments are built. The landscaping design is to be used as a guide only and also may vary when built. If there are any discrepancies between the floor plans dimensions and depictions and the dimensions and depictions in the Strata Plan, the dimensions and depictions in the Strata Plan will prevail. All room measurements are measured from internal walls to internal walls and may vary. The furniture and furnishings depicted are not included with any sale and purchasers must refer to their contract for sale for the list of inclusions. The position of the furniture and furnishings should not be taken to be indicative of the final position of power points, TV connection points and the like. Prospective purchasers must rely on their own enquiries. April 2018.