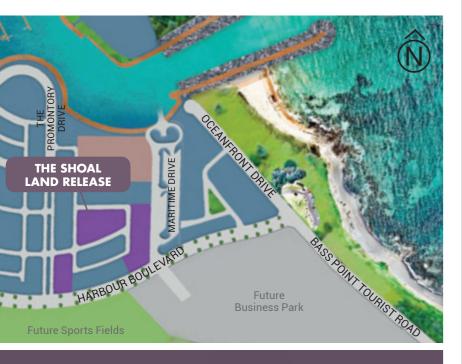

## The Shoal Release

## THE SHOAL RELEASE STAGE PLAN

The Shoal Land Release is within the south-east pocket of The Waterfront and comprises of just 18 premium land lots and 2 superior duplex lots.

This land release is south of the future Town Centre, less than 200m from the future Boat Harbour, just a 600m stroll to the beach. Close to Bass Point aquatic reserve and easily accessible to local schools, shops and future sporting grounds.