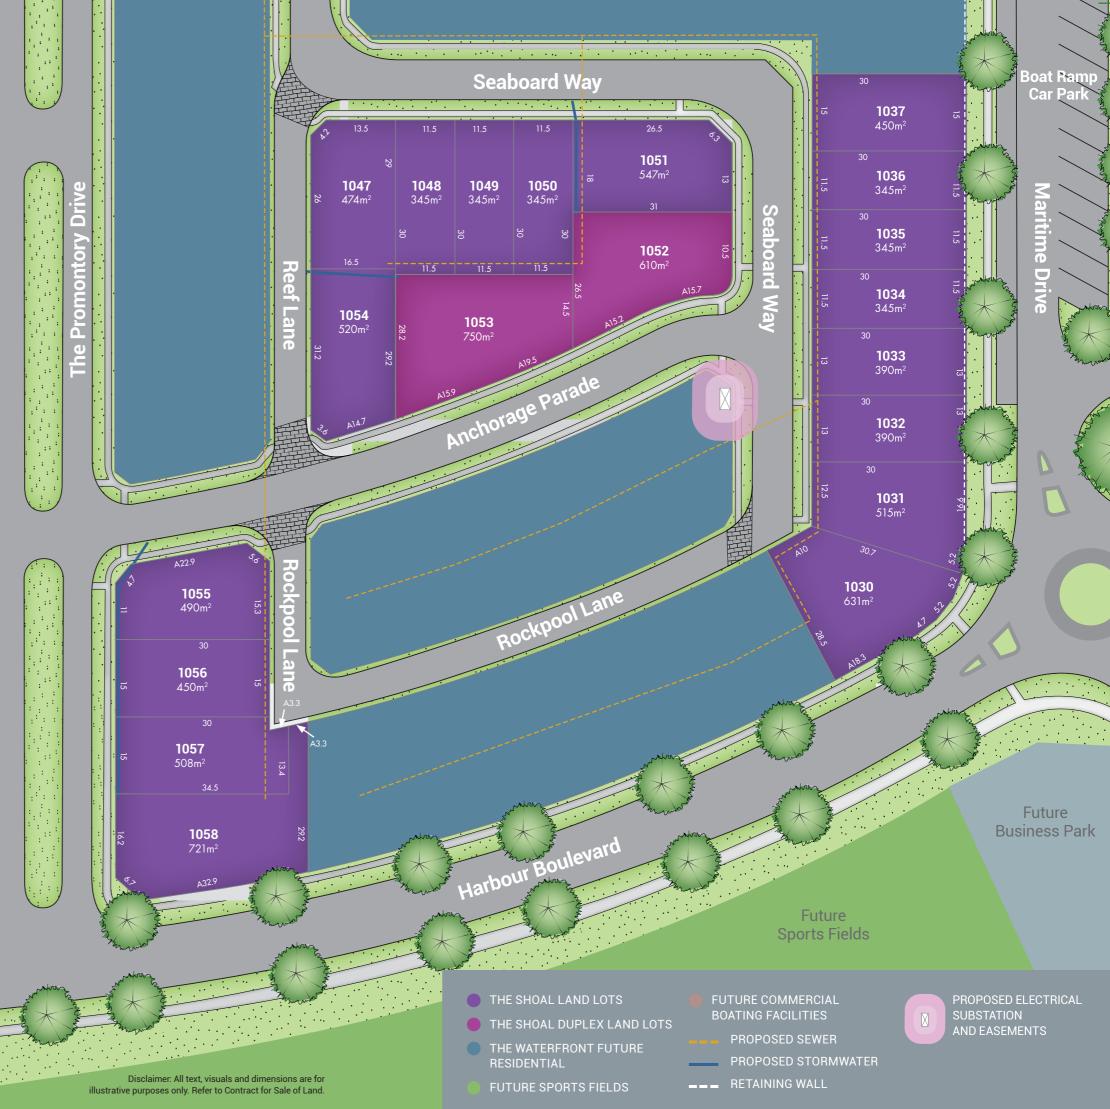

## THE SHOAL RELEASE STAGE PLAN

The Shoal Land Release is within the south-east pocket of The Waterfront and comprises of just 18 premium land lots and 2 superior duplex lots.

This land release is south of the future Town Centre, less than 200m from the future Boat Harbour, just a 600m stroll to the beach. Close to Bass Point aquatic reserve and easily accessible to local schools, shops and future sporting grounds.

Choose from a variety of lots ranging from  $345m^2$  to  $721m^2$ . Positioned near the Boat Harbour entry, next to beautiful beaches and parklands, this release perfectly suits your family and lifestyle in a truly unique community.