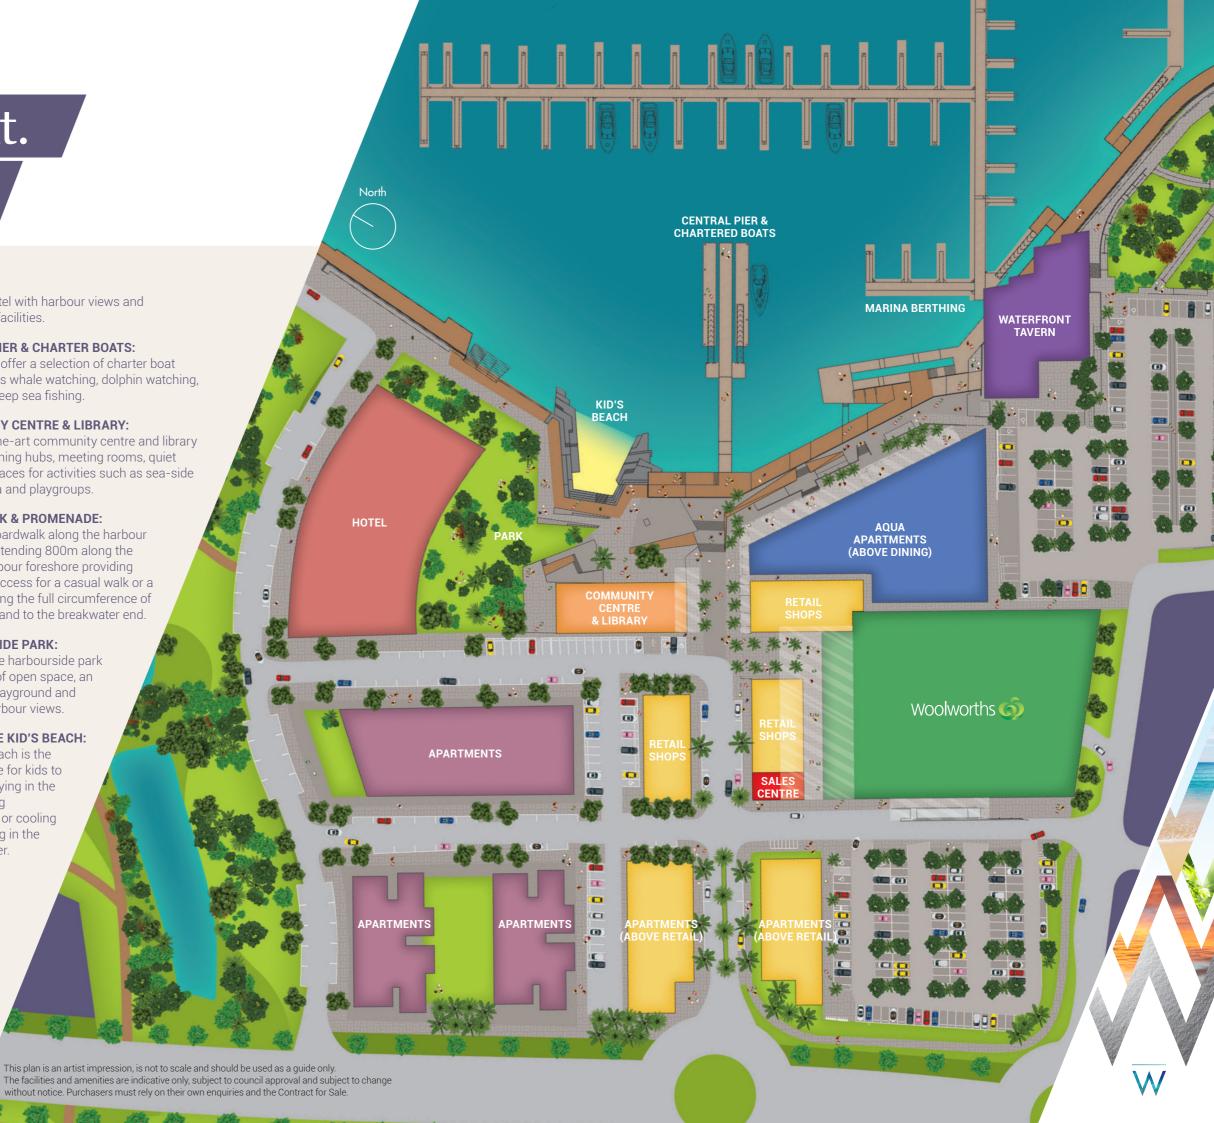

# The Waterfront. Town Centre.

#### MARINA:

270 berth marina with direct access to the Pacific Ocean, charter boat operations, a public boat ramp and a variety of commercial marina facilities and services.

#### **APARTMENTS:**

Contemporary 1, 2 and 3 bedroom apartments.

### **APARTMENTS (ABOVE RETAIL):**

Contemporary 1, 2 and 3 bedroom apartments above retail shops.

# **AQUA APARTMENTS (ABOVE DINING):**

True harbourfront living. AQUA apartments are located just steps from the water, ideally situated in the heart of The Waterfront's boardwalk & promenade district.

#### **RETAIL SHOPS:**

A selection of retail shops including a variety of convenience shopping.

# THE WATERFRONT SALES **AND INFORMATION CENTRE:**

Located in the middle of the Town Centre, showcasing all that The Waterfront has to offer. Choose your dream land, home or apartment and live a marina and beachside lifestyle.

# DINING:

Harbourside dining with a selection of cafés and restaurants positioned along the harbour edge offering alfresco dining and spectacular water views.

# **WOOLWORTHS SUPERMARKET:**

The Waterfront's supermarket provides residents with convenient access to an uncompromised shopping experience without ever having to leave the neighbourhood.

### **WATERFRONT TAVERN:**

A family friendly tavern perfect for harbourside dining, an afternoon drink or simply relaxing on the decks extending over the harbour.

#### HOTEL:

Boutique hotel with harbour views and conference facilities.

#### **CENTRAL PIER & CHARTER BOATS:**

The pier will offer a selection of charter boat tours such as whale watching, dolphin watching, diving and deep sea fishing.

### **COMMUNITY CENTRE & LIBRARY:**

A state-of-the-art community centre and library offering learning hubs, meeting rooms, quiet areas and places for activities such as sea-side yoga, zumba and playgroups.

### **BOARDWALK & PROMENADE:**

Extensive boardwalk along the harbour foreshore extending 800m along the western harbour foreshore providing pedestrian access for a casual walk or a brisk run along the full circumference of the harbour and to the breakwater end.

#### HARBOURSIDE PARK:

An expansive harbourside park with plenty of open space, an adventure playground and stunning harbour views.

# FORESHORE KID'S BEACH:

The kid's beach is the perfect place for kids to have fun playing in the sand building sandcastles or cooling off by wading in the shallow water.