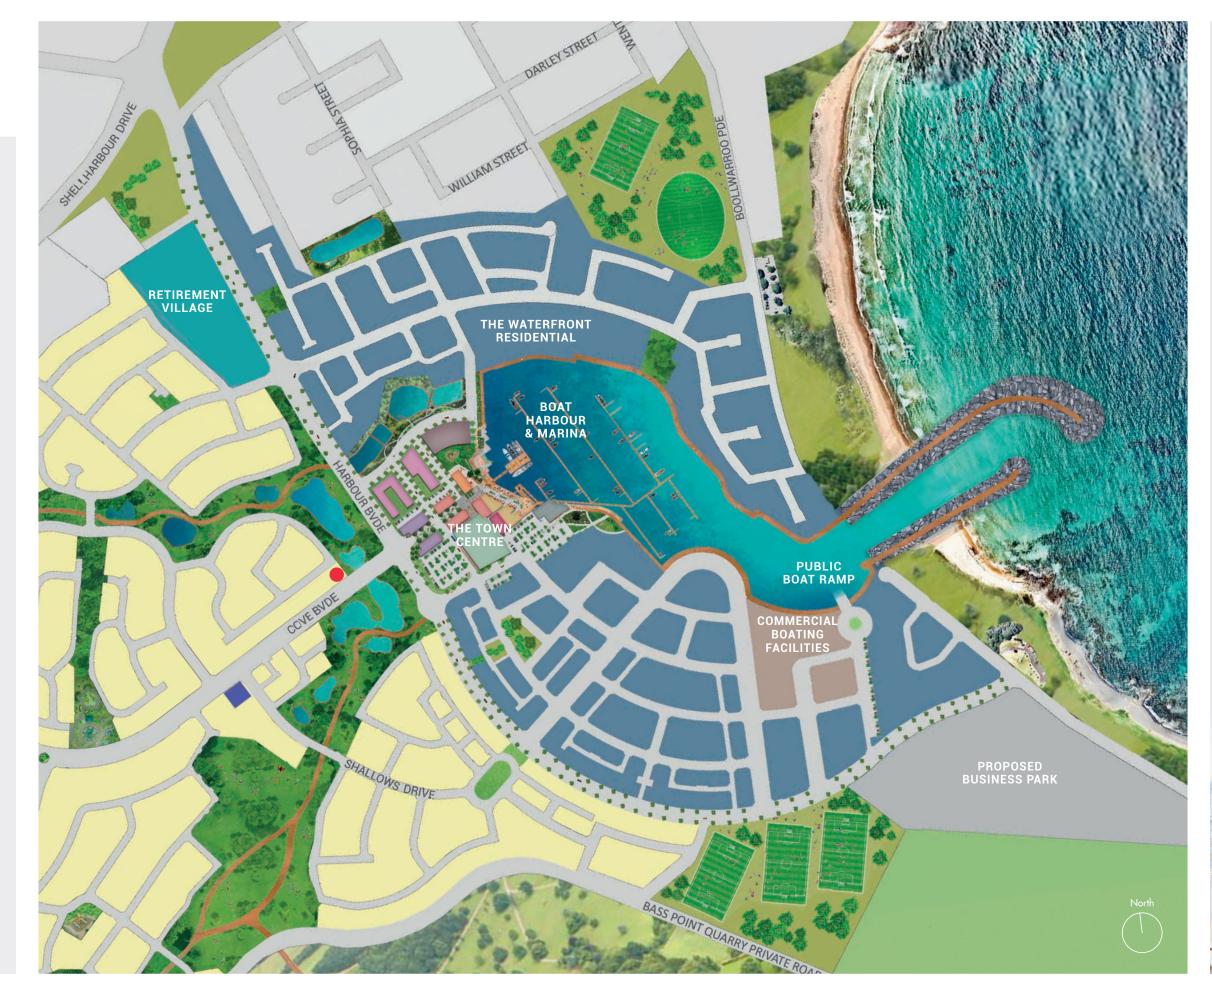

#### THE WATERFRONT RESIDENTIAL:

• Selection of the land lots and off the plan terraces, townhomes, residences and apartments

### THE TOWN CENTRE:

- Supermarket
- Cafés and restaurants
- Retail shops
- Community Centre & Library
- Hotel
- Apartments
- Tavern • Parks

#### WATERFRONT TAVERN & DINING:

Harbourside dining with selection of cafes, restaurants and a Waterfront tavern positioned along the harbour edge offering alfresco dining and spectacular water views.

#### **BOAT HARBOUR:**

- Floating pontoon berthing
- Central pier for charter boat operations offering Whale and Dolphin watching, diving and more

#### PUBLIC BOAT RAMP:

• Two lane boat ramp with car and trailer parking

#### COMMERCIAL BOATING FACILITIES:

- Boat maintenance haul out and hardstand
- Ship chandlers and boat maintenance workshop
- Fueling facilities
- Sewerage pump out

#### **RETIREMENT VILLAGE:**

- Residential aged care
- Independent Living Units
- Community based facilities for day respite programs and community care

This plan is an artist's impression, is not to scale and should be used as a guide only. The facilities and amenities are indicative only, subject to council approval and subject to change without notice. Purchasers must rely on their own enquiries and the Contract for Sale.