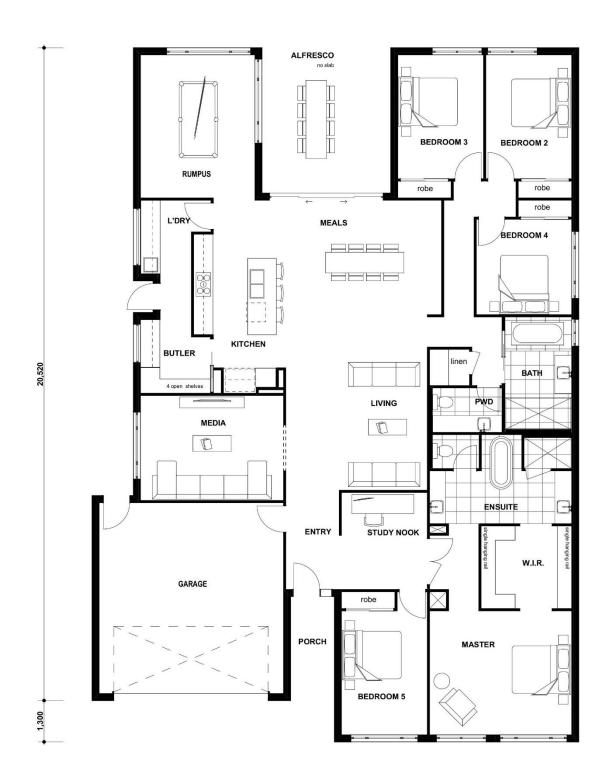

## **AURORA**

House Size 304.94m<sup>2</sup>

Land Size 540m<sup>2</sup>

Frontage 18m

## **DESCRIPTION**

Be the envy of all. The Aurora commands street appeal and over delivers in all aspects of design. This is an ideal multigenerational option for those who love entertaining friends in style.