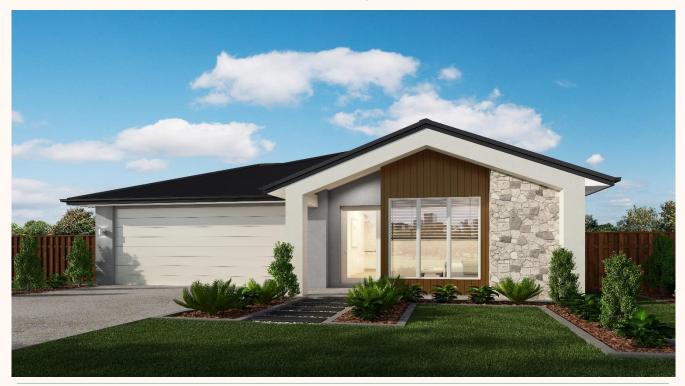

4 • 2 • 2 •

215.3m<sup>2</sup>

441m<sup>2</sup>

15m

## **BALLARAT 215**

House Size Land Size Frontage DESCRIPTION

Welcome to the ideal four-bedroom family home. The Ballarat series offers features often only seen in larger homes including a separate study, three spacious living areas and a large walk in pantry. The roomy master suite is situated for ultimate privacy, offering a generous walk-in-robe and ensuite. The open plan living and modern kitchen link directly to the inviting outdoor entertaining space.