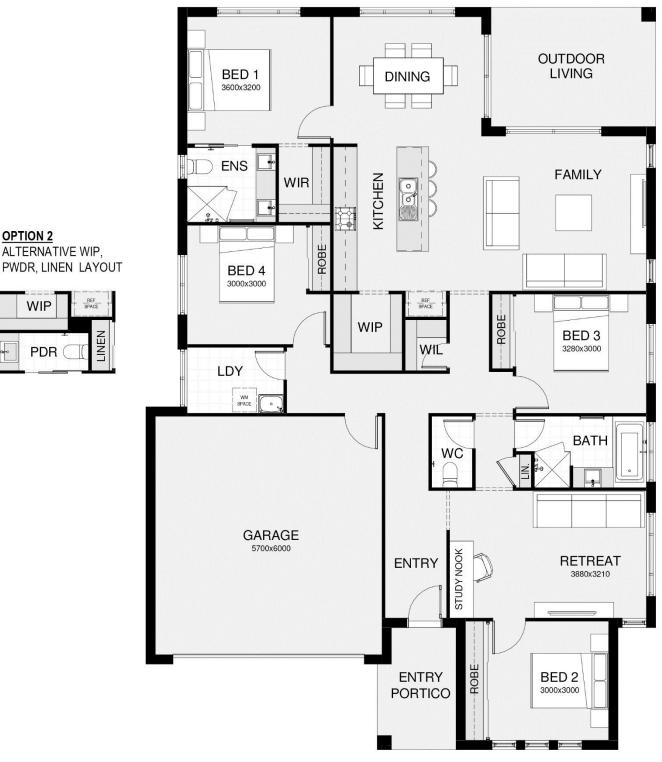

## BROOKHAVEN

OVERALL WIDTH 12.800m

OVERALL LENGTH 18.650m LENGTH WILL VARY DEPENDING ON FACADE TYPE

Terms and conditions apply. Subject to final confirmation of soil test and contour survey. Purchasers must enter into a construction contract separate to their land purchase contract. Information about the homes has been provided by the builders. The builder reserves the right to revise plans, specifications and prices without notice or obligation. Purchaser must confirm all inclusions with the builder's salesperson prior to deposit. Frasers is the developer and vendor of the land only and makes no representation about the homes, their construction or any inclusions. Purchasers must rely on their own contract with the builder. Pricing is correct as at time of printing. The price includes the land and the house as advertised, subject to any stated exclusions. The contract for the house is between the purchaser and the builder and the price may increase if the purchaser seeks variations. Lots also available on a land only basis. Landscaping, fences, retaining walls and decorator items excluded unless specified. House and Land Packages are subject to Design Review Panel and Council approval

## BROOKHAVEN