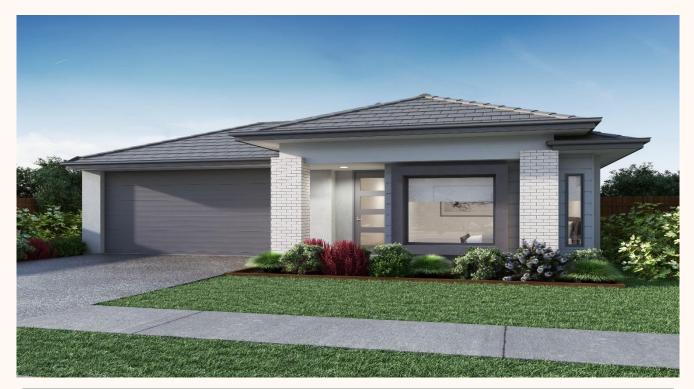

### SOPHIA 22

House Size210m²Land Size375m²Frontage12.5m

#### DESCRIPTION

Everything essential is included in this design, from the multi-purpose room/bedroom 4, perfect for relaxing, to the open plan family, dining and kitchen space at the heart of the home. The outdoor living area flows seamlessly from the integrated living areas and kitchen space, enjoying the perfect balance of indoor and outdoor life. This home meets every requirement for comfortable family living.