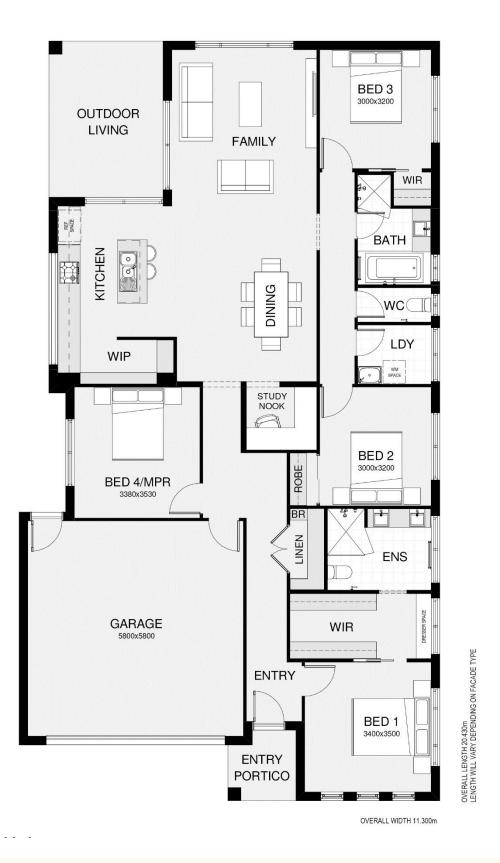

### SOPHIA 22

House Size210m²Land Size375m²Frontage12.5m

#### DESCRIPTION

Everything essential is included in this design, from the multi-purpose room/bedroom 4, perfect for relaxing, to the open plan family, dining and kitchen space at the heart of the home. The outdoor living area flows seamlessly from the integrated living areas and kitchen space, enjoying the perfect balance of indoor and outdoor life. This home meets every requirement for comfortable family living.