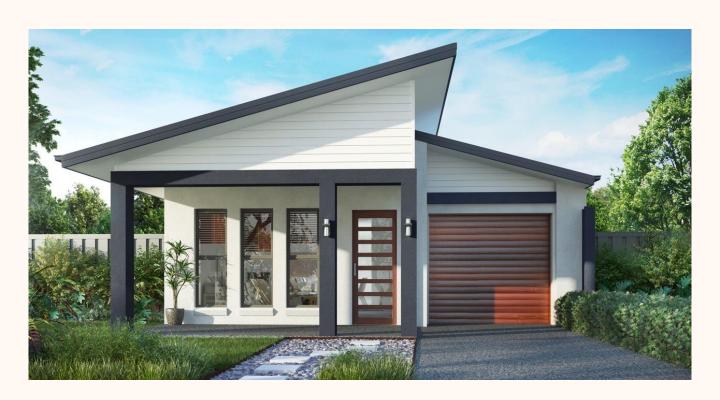

## **PITTSWORTH**

House Size 152.6m<sup>2</sup>

Land Size 323m<sup>2</sup>

Frontage 10m

## **DESCRIPTION**

This home was carefully designed to incorporate all of the essential elements of a family home. This front living design was created to make the most of our Queensland sun bringing warmth and sunshine into the living area throughout the year. The bedrooms are at the rear of the property to create a separate quiet space away from the entertaining area.