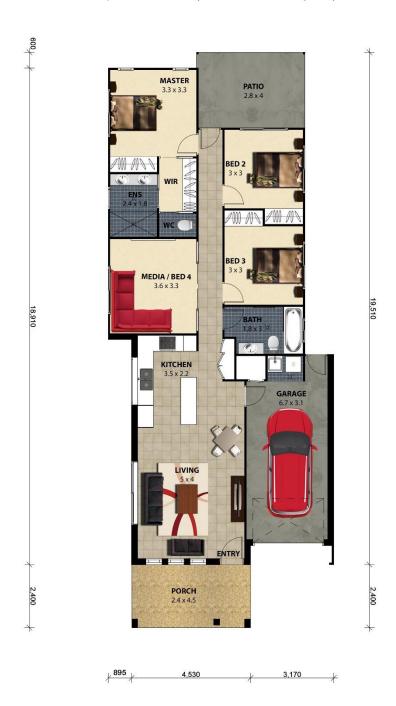

## **PITTSWORTH**

House Size 152.6m<sup>2</sup>

Land Size 323m<sup>2</sup>

Frontage 10m

## **DESCRIPTION**

This home was carefully designed to incorporate all of the essential elements of a family home. This front living design was created to make the most of our Queensland sun bringing warmth and sunshine into the living area throughout the year. The bedrooms are at the rear of the property to create a separate quiet space away from the entertaining area.