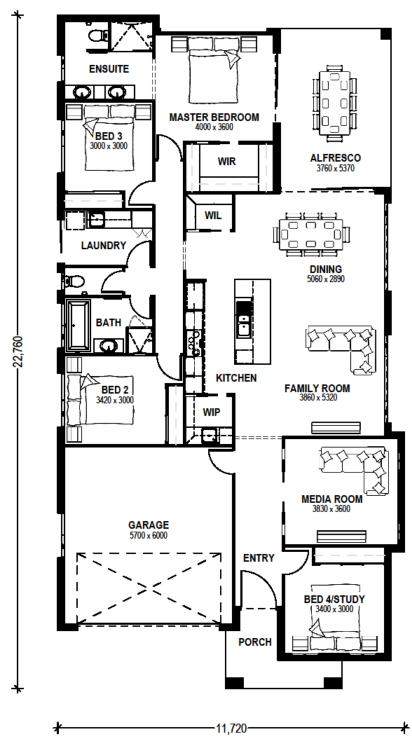

# BROOKHAVEN

| AREA TABLE |                       |
|------------|-----------------------|
| AREA       | SQ METRES:            |
| 1 LIVING   | 178.86                |
| 2 GARAGE   | 36.82                 |
| 3 PORCH    | 6.28                  |
| 4 ALFRESCO | 20.19                 |
|            | 242.15 m <sup>2</sup> |