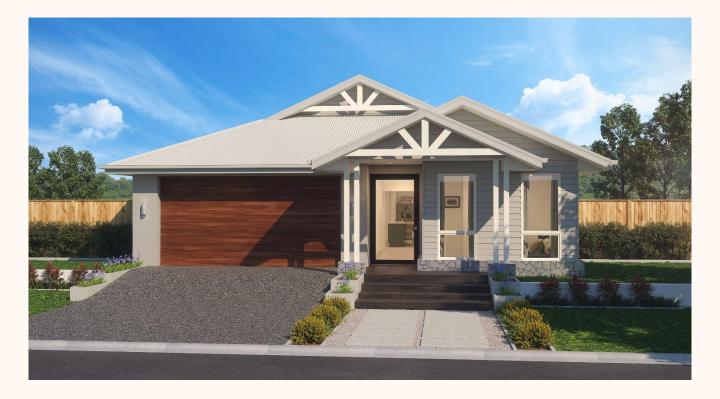

### MAHOGANY 242

House Size242 m²Land Size378m²Frontage14m

#### DESCRIPTION

Thoughtfully designed to demonstrate the lifestyle that can be achieved on a courtyard sized lot, the Mahogany 242 has 4 spacious bedrooms, a media room and the ideal kitchen that includes a walk-in pantry.