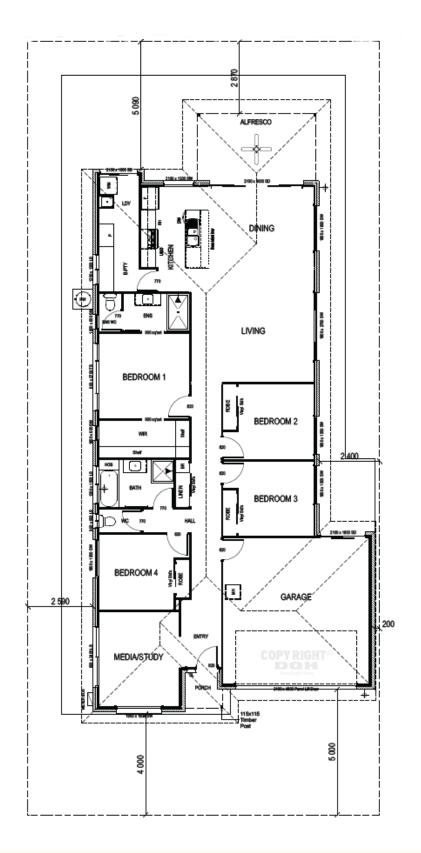

**HOUSE & LAND** 

\$472,155 4 **\(\partial\)** 2 **\(\partial\)** 2

Lot 352

House Size

 $215m^2$ 

Enclave 2

Land Size 436m<sup>2</sup>

Frontage 14m