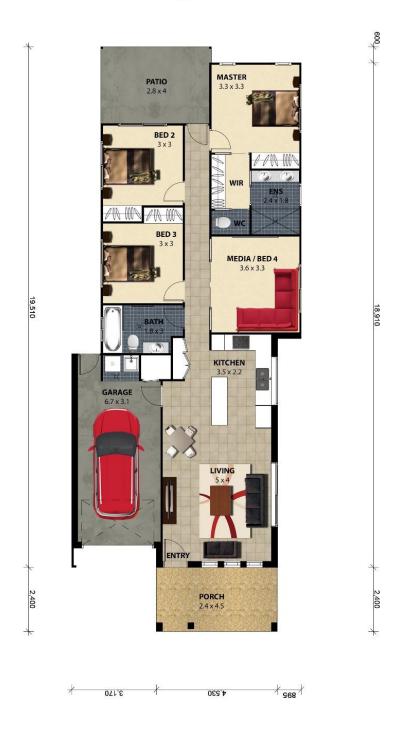

## **INCLUSIONS**

House Size Lot 418

152m<sup>2</sup>

Hillside Land Size 300m<sup>2</sup>

Frontage

10m

- Open plan kitchen/dining and living room
- Choose between 3 bedrooms and a dedicated media room, or 4 spacious bedrooms
- Stainless steel appliances
- Split system air conditioning in master bedroom
- Stylish finishes with stone benchtop to kitchen
- · Master bedroom with ensuite and walk-in-robe
- Driveway, path & letterbox
- Single lock up garage
- · Large front courtyard and backyard
- Provision for connection to NBN
- Fixed price site costs