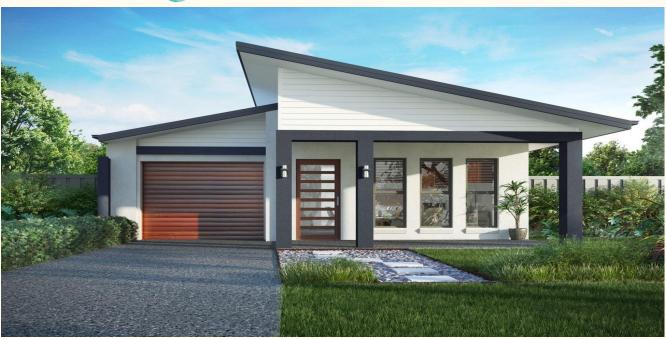

## **INCLUSIONS**

House Size Lot 418

152m<sup>2</sup>

Hillside Land Size 300m<sup>2</sup>

Frontage

10m

- Open plan kitchen/dining and living room
- Choose between 3 bedrooms and a dedicated media room, or 4 spacious bedrooms
- Stainless steel appliances
- Split system air conditioning in master bedroom
- Stylish finishes with stone benchtop to kitchen
- · Master bedroom with ensuite and walk-in-robe
- Driveway, path & letterbox
- Single lock up garage
- · Large front courtyard and backyard
- Provision for connection to NBN
- Fixed price site costs