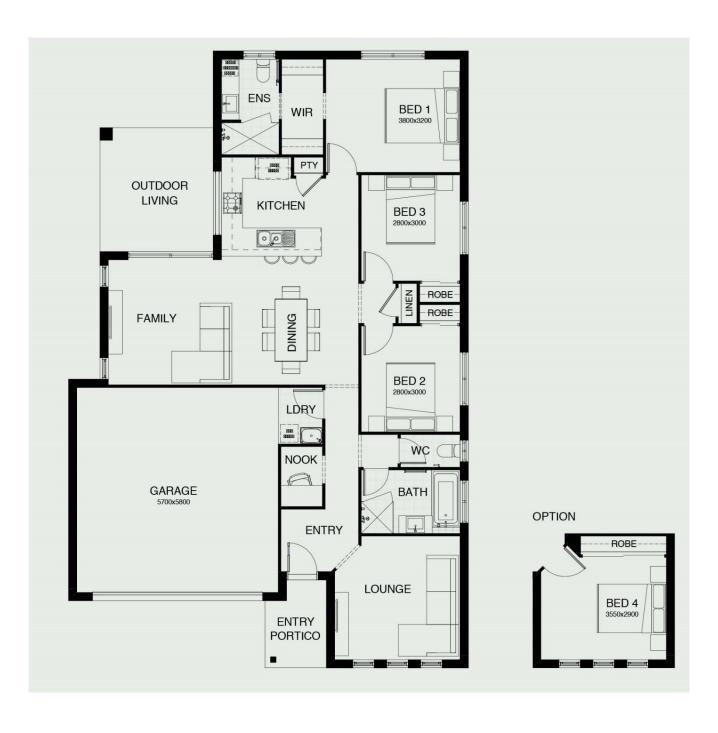

**HOUSE & LAND** 

\$445,803 4 🔁 2

Lot 363

House Size

171.3m<sup>2</sup>

Enclave 2

Land Size

462m<sup>2</sup>

Frontage

17m

## **INCLUSIONS**

- · Security screens on all sliding
- Driveway, path and rendered letterbox
- Stainless steel appliances
- · Ceiling fans to all rooms
- · Blinds included
- Stone benches to kitchen
- · Study nook/area
- Dishwasher