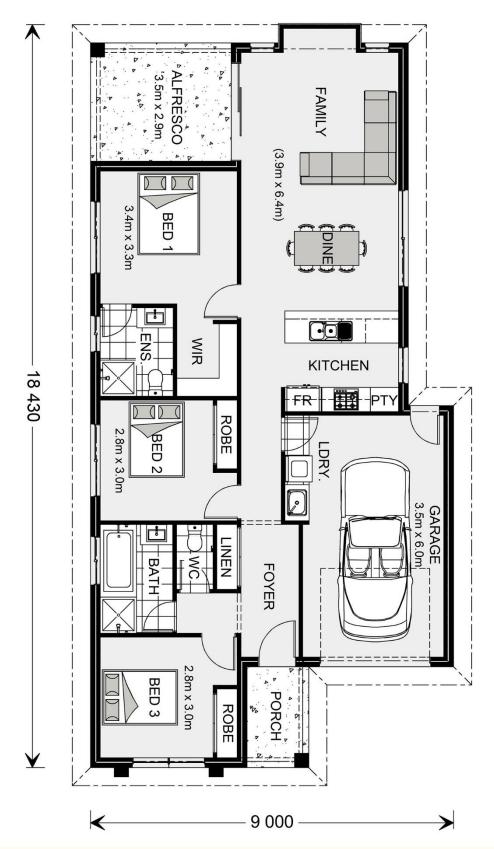

## **ARMADALE 142**

Lot 426

House Size

142m<sup>2</sup>

Hillside 1

310m<sup>2</sup> Land Size

Frontage

10m

## **INCLUSIONS**

- living area & master bedroom
- 600mm stainless steel appliances and dishwasher
- Custom built cabinetry with soft Light fittings closing doors and drawers throughout
- Split system air-conditioning to Sealed exposed aggregate driveway, turf, fencing and landscaping
  - Stone benchtops to kitchen