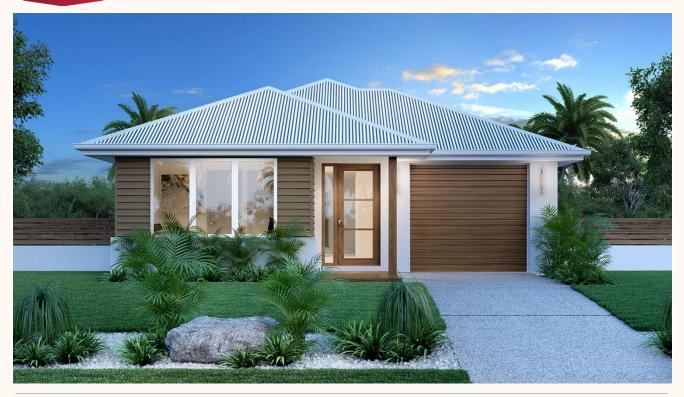

## **ARMADALE 142**

Lot 426

House Size

142m<sup>2</sup>

Hillside 1

310m<sup>2</sup> Land Size

Frontage

10m

## **INCLUSIONS**

- living area & master bedroom
- 600mm stainless steel appliances and dishwasher
- Custom built cabinetry with soft Light fittings closing doors and drawers throughout
- Split system air-conditioning to Sealed exposed aggregate driveway, turf, fencing and landscaping
  - Stone benchtops to kitchen