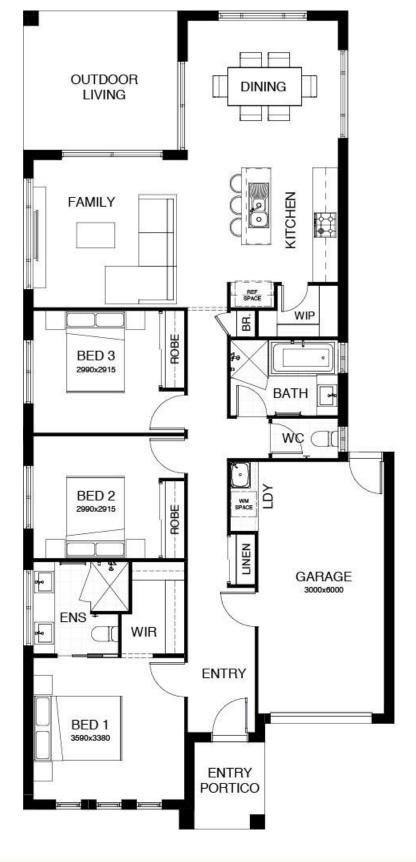

#### FREEDOM 150

| Lot | 512 |  |
|-----|-----|--|

Hillside 2

Land Size

House Size

Frontage

250m<sup>2</sup>

150m<sup>2</sup>