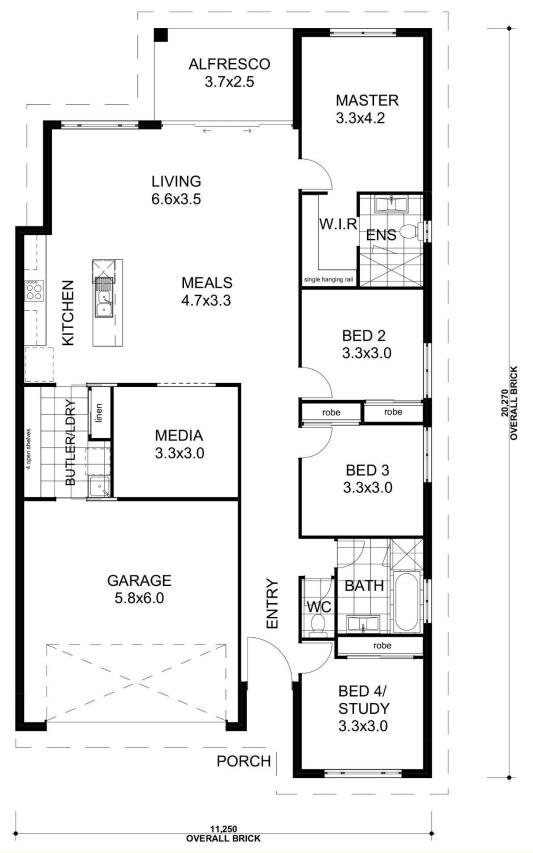

## **WALK RIGHT IN 206S**

Lot 583

House Size

206m<sup>2</sup>

Hillside 2

Land Size 444m<sup>2</sup>

Frontage

12.5m

## **INCLUSIONS**

- 6x3m in-ground pool and pool fencing
- Caesarstone to kitchen
- Stainless steel European appliances
- 2 x split system air-conditioning
- 1200mm hinged entry door
- 2.1kW solar system
- Full render to all elevations
- Ceiling insulation
- Blinds included