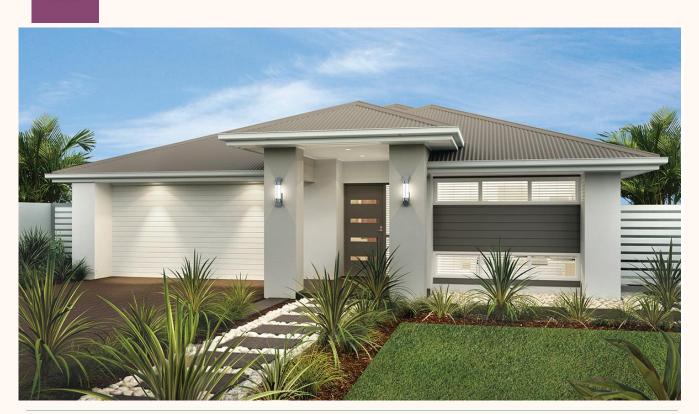

**HOUSE & LAND** 

\$467,640 4

## SAXON

Lot 604

House Size Land Size

196.5m<sup>2</sup>

Parkview 1

458m<sup>2</sup>

Frontage

15m<sup>2</sup>

## **INCLUSIONS**

- Large open plan living area
- 3 plan options to choose from
- · Separate children's wing
- Stone benchtops to ensuite
- LED lighting throughout
- Media room
- 8kw split system airconditioning to family area
- Air-conditioning to master bedroom