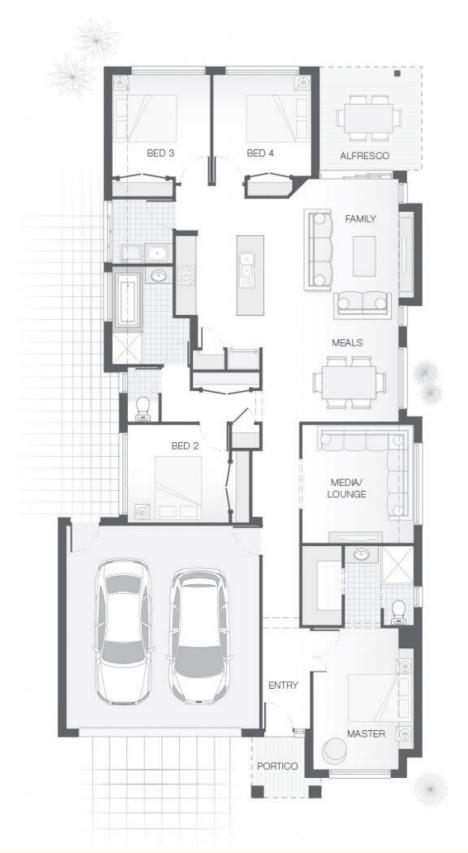

## SAXON

Lot 604

House Size Land Size

196.5m<sup>2</sup>

Parkview 1

458m<sup>2</sup>

Frontage

15m<sup>2</sup>

## **INCLUSIONS**

- Large open plan living area
- 3 plan options to choose from
- · Separate children's wing
- Stone benchtops to ensuite
- LED lighting throughout
- Media room
- 8kw split system airconditioning to family area
- Air-conditioning to master bedroom