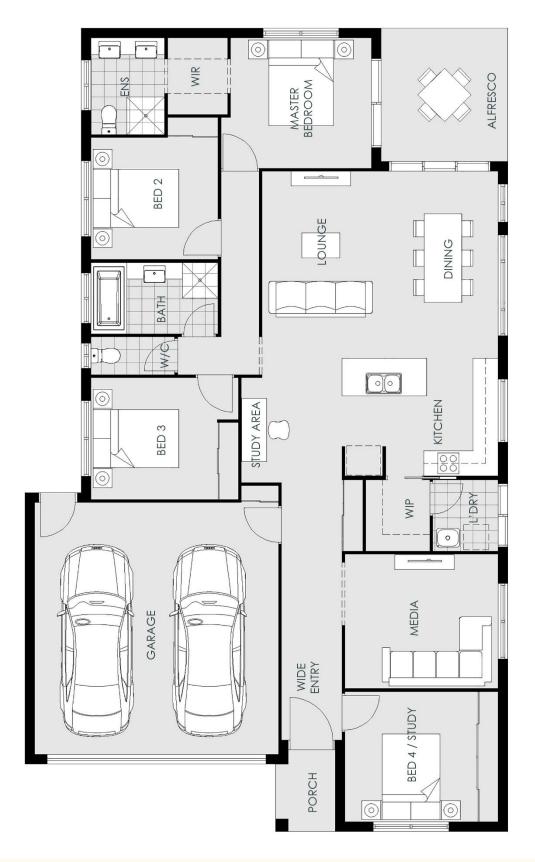

**HOUSE & LAND** 

\$464,870 4 2 2 2

Lot 608

House Size

195m<sup>2</sup>

Parkview 1

Land Size

389m<sup>2</sup>

Frontage

12.5m

## **INCLUSIONS**

- Turn-key as seen at our Brookhaven display home
- Mitsubishi split system airconditioning
- Stone benchtops
- Tiled alfresco and porch
- LED lighting throughout
- Porcelain floor-to-ceiling tiling to bathrooms
- Premium fittings including feature pendant light
- 900mm freestanding gas cooker
- Designer soft-close cabinetry to kitchen and bathrooms
- High ceilings