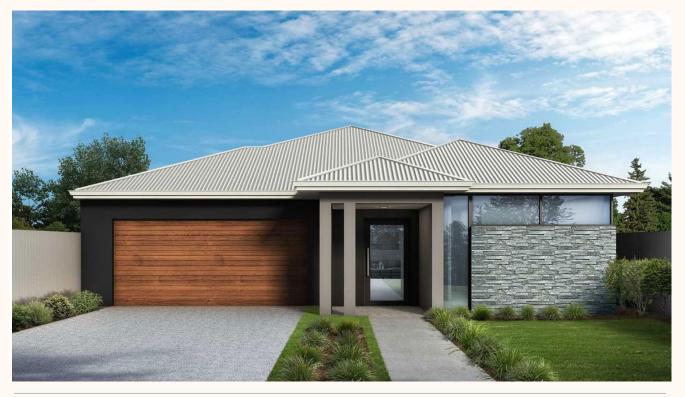

**HOUSE & LAND** 

\$464,870 4 2 2 2

Lot 608

House Size

195m<sup>2</sup>

Parkview 1

Land Size

389m<sup>2</sup>

Frontage

12.5m

## **INCLUSIONS**

- Turn-key as seen at our Brookhaven display home
- Mitsubishi split system airconditioning
- Stone benchtops
- Tiled alfresco and porch
- LED lighting throughout
- Porcelain floor-to-ceiling tiling to bathrooms
- Premium fittings including feature pendant light
- 900mm freestanding gas cooker
- Designer soft-close cabinetry to kitchen and bathrooms
- High ceilings