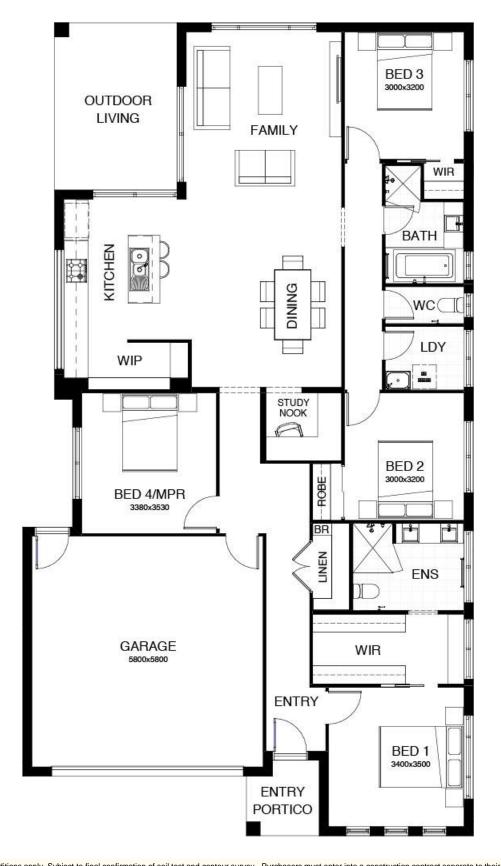

**HOUSE & LAND** 

\$478,656 4 • 2

Lot 623

House Size

210.9m<sup>2</sup>

Parkview 1

Land Size

442m<sup>2</sup>

Frontage

14m

## **INCLUSIONS**

- · Open plan living
- \$10,000 studio upgrade voucher
- Screens to all windows and doors, security screen to front
- 20mm stone benchtops to kitchen and bathrooms
- · Concrete alfresco area
- · Stainless steel appliances
- Dishwasher