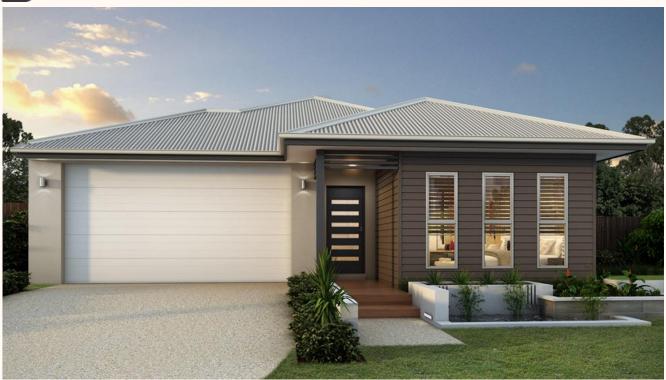

**HOUSE & LAND** 

\$478,656 4 • 2

Lot 623

House Size

210.9m<sup>2</sup>

Parkview 1

Land Size

442m<sup>2</sup>

Frontage

14m

## **INCLUSIONS**

- · Open plan living
- \$10,000 studio upgrade voucher
- Screens to all windows and doors, security screen to front
- 20mm stone benchtops to kitchen and bathrooms
- · Concrete alfresco area
- · Stainless steel appliances
- Dishwasher