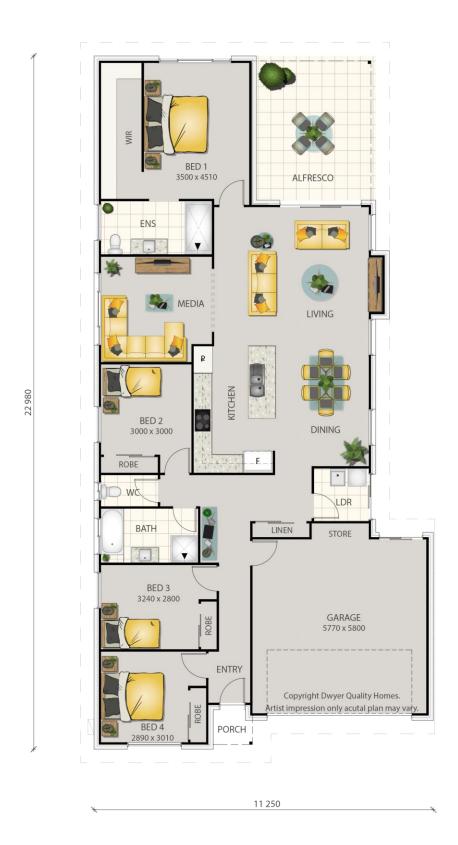

## **AURORA**

Lot 629

House Size

222.5m<sup>2</sup>

Parkview 1

Land Size 375m<sup>2</sup>

Frontage 12.5m<sup>2</sup>

## **INCLUSIONS**

- · Upgraded kitchen appliances
- · Sealed driveway
- Free ducted air conditioning or solar and battery
- Upgraded laundry
- LED downlights
- Fully upgraded ensuite bathroom as per display home
- · Stone benches to kitchen
- 900mm stainless steel appliances