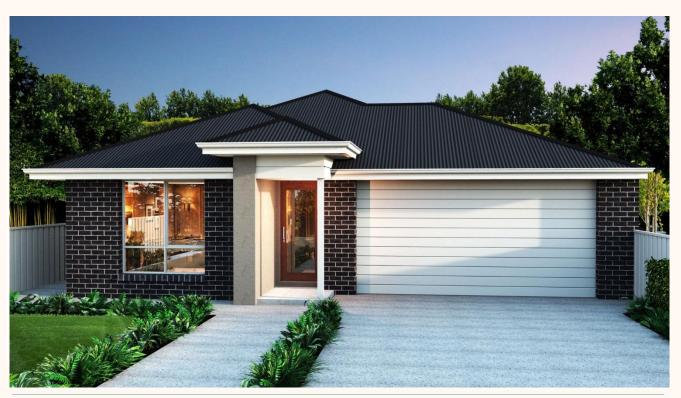

**HOUSE & LAND** 

\$494,161 4 2 2 2 2

## **AURORA**

Lot 629

House Size

222.5m<sup>2</sup>

Parkview 1

Land Size 375m<sup>2</sup>

Frontage 12.5m<sup>2</sup>

## **INCLUSIONS**

- · Upgraded kitchen appliances
- · Sealed driveway
- Free ducted air conditioning or solar and battery
- Upgraded laundry
- LED downlights
- Fully upgraded ensuite bathroom as per display home
- · Stone benches to kitchen
- 900mm stainless steel appliances