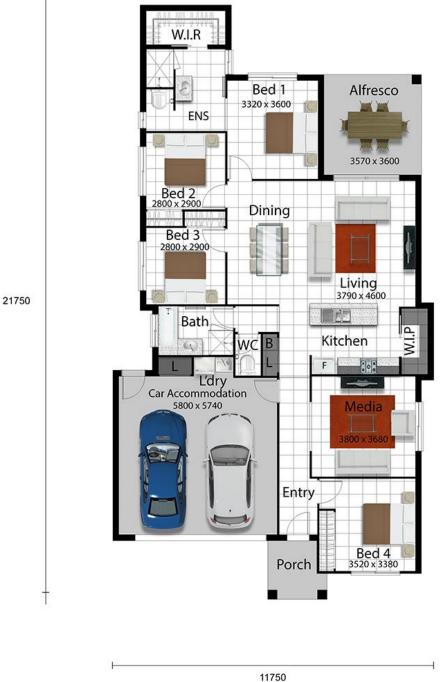

## **OXFORD 200**

House Size 198.9m<sup>2</sup> Land Size

450m<sup>2</sup>

## DESCRIPTION

Spacious and stylish, this four bedroom home offers open plan living to fit the whole family. The expansive ensuite and walk-in-robe complement the master suite, while the media room provides a place to sit back, relax and enjoy your Brookhaven home.

## BROOKHAVEN

AREAS Base Floor 143.0 sqm Car Accom 38.6 sqm Alfresco 13.1 sqm Porch 4.2 sqm

Terms and conditions apply. Subject to final confirmation of soil test and contour survey. Purchasers must enter into a construction contract separate to their land purchase contract. Information about the homes has been provided by the builders. The builder reserves the right to revise plans, specifications and prices without notice or obligation. Purchaser must confirm all inclusions with the builder's salesperson prior to deposit. Frasers is the developer and vendor of the land only and makes no representation about the homes, their construction or any inclusions. Purchasers must rely on their own contract with the builder. Pricing is correct as at time of printing. The price includes the land and the house as advertised, subject to any stated exclusions. The contract for the house is between the purchaser and the builder and the price may increase if the purchaser seeks variations. Lots also available on a land only basis. Landscaping, fences, retaining walls and decorator items excluded unless specified. House and Land Packages are subject to Design Review Panel and Council approval