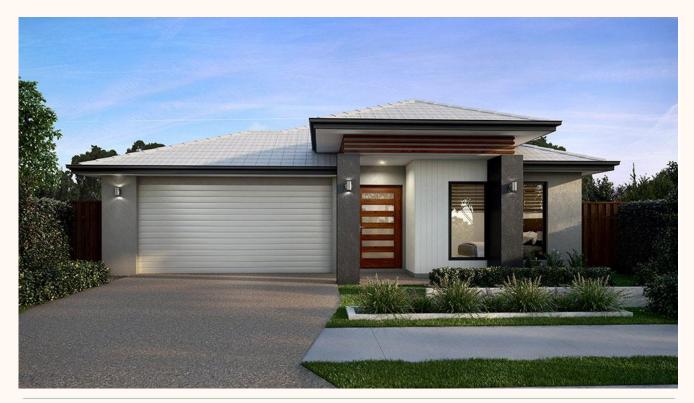

## **OXFORD 200**

House Size 198.9m<sup>2</sup> Land Size

450m<sup>2</sup>

## DESCRIPTION

Spacious and stylish, this four bedroom home offers open plan living to fit the whole family. The expansive ensuite and walk-in-robe complement the master suite, while the media room provides a place to sit back, relax and enjoy your Brookhaven home.