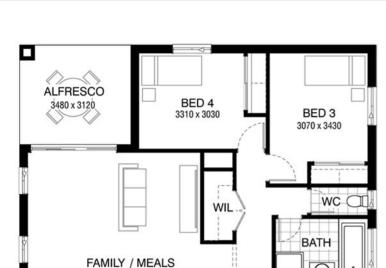

ENS

BED 2

3950 x 3000

LIVING 4630 x 3860

## Sylvia Tringas e sylvia.tringas@burbank.com.au t 0407 698 131

**WIR** 

t 13 BURBANK e enquiries@burbank.com.au w www.burbank.com.au

**PORCH** 