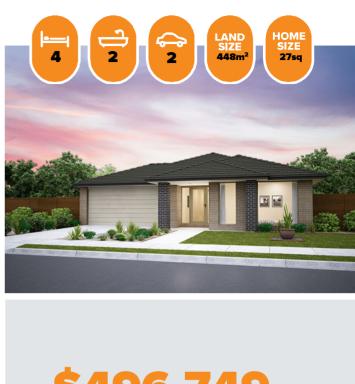

## **HOME & LAND PACKAGE**

5940 x 6674

**KITCHEN** 

L'DRY

**GARAGE** 

5510 x 6000

5496,749

## **Carter 250 DRYSDALE FACADE** Lot 1218 Tarago Street, Wallan (Wallara Waters)

- Site Costs Including Rock Assurance
- Council and Developer Requirements
- 12 Month Price Freeze With Option To Extend
- Quality Assured With Our 30-Year Structural Guarantee and 15-Month Maintenance Pledge
- Multiple Floorplans and Facade Options
- Style Your Home With Expert Interior